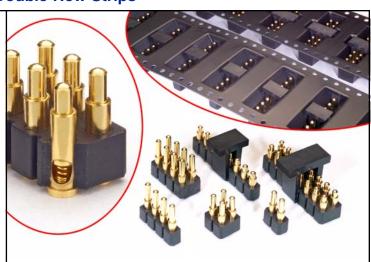

## SPRING LOADED CONNECTORS Surface Mount, High Profile Single and Double Row Strips

2516-922-6000

- Modular contacts for use on .100" grid, available in ten heights from .255" to .430", supplied in single and double row contact strips.
- Precision machined piston / base and gold plated components assure a 1,000,000 min. cycle life.
- Pistons have a long stroke relative to the low profile of the assembly.
- Low resistance, high current contacts are rated at 2 amps continuous, 3 amps peak.
- High temperature thermoplastic insulators are suitable for surface mount processes.
- Both 812 & 814 series are available on 32mm or 44mm wide carrier tape for automated pick and place assembly per EIA-481. See page 119 for strip lengths available and ordering information.