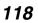

## SPRING LOADED CONNECTORS Surface Mount, High Profile Single and Double Row Strips

2516-922-6000

- Modular contacts for use on .100" grid, available in ten heights from .255" to .430", supplied in single and double row contact strips.
- Precision machined piston / base and gold plated components assure a 1,000,000 min. cycle life.
- Pistons have a long stroke relative to the low profile of the assembly.
- Low resistance, high current contacts are rated at 2 amps continuous, 3 amps peak.
- High temperature thermoplastic insulators are suitable for surface mount processes.
- Both 812 & 814 series are available on 32mm or 44mm wide carrier tape for automated pick and place assembly per EIA-481. See page 119 for strip lengths available and ordering information.